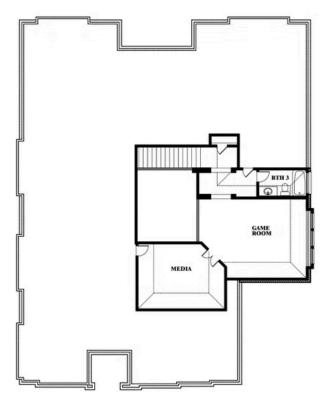

# **Primrose III**

CLASSIC SERIES

**ROCKWOOD** 

2407 ROYAL DOVE LANE, MANSFIELD, TX 76063

**HOMES FROM** 

## \$None

3,483 SOUARE FEET

**3**BEDROOMS

3.5
BATHROOMS

**3** CAR GARAGE

ELEVATION A

## **Primrose III**

#### **ROCKWOOD**

2407 ROYAL DOVE LANE, MANSFIELD, TX 76063

#### Primrose III

This brochure is for general informational purposes and is to be used as a guide only. Changes may be made during the development process and floorplans, dimensions, fixtures, fittings, finishes and specifications are subject to change without notice. Window placement, balcony configuration, wardrobe sizes and living areas may vary slightly within each plan type. EQUAL HOUSING OPPORTUNITY