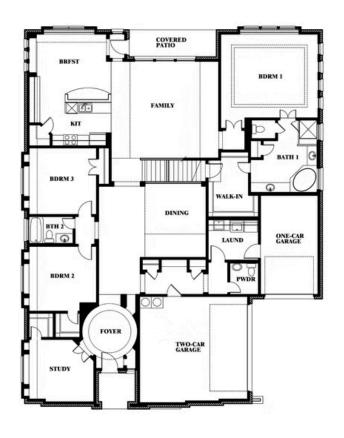

# **Primrose III**

CLASSIC SERIES

**ROCKWOOD** 

2407 ROYAL DOVE LANE, MANSFIELD, TX 76063

**HOMES FROM** 

## \$None

3,483 SOUARE FEET

**3**BEDROOMS

3.5
BATHROOMS

**3** CAR GARAGE

ELEVATION A

## **Primrose III**

#### **ROCKWOOD**

2407 ROYAL DOVE LANE, MANSFIELD, TX 76063

#### Primrose III

This brochure is for general informational purposes and is to be used as a guide only. Changes may be made during the development process and floorplans, dimensions, fixtures, fittings, finishes and specifications are subject to change without notice. Window placement, balcony configuration, wardrobe sizes and living areas may vary slightly within each plan type. EQUAL HOUSING OPPORTUNITY