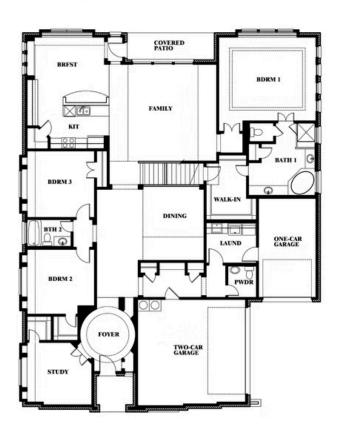

### \$None

3,516 SOUARE FEET

3 BEDROOMS 3.5
BATHROOMS

3 CAR GARAGE

**Primrose IV** 

#### Primrose IV

This brochure is for general informational purposes and is to be used as a guide only. Changes may be made during the development process and floorplans, dimensions, fixtures, fittings, finishes and specifications are subject to change without notice. Window placement, balcony configuration, wardrobe sizes and living areas may vary slightly within each plan type. EQUAL HOUSING OPPORTUNITY