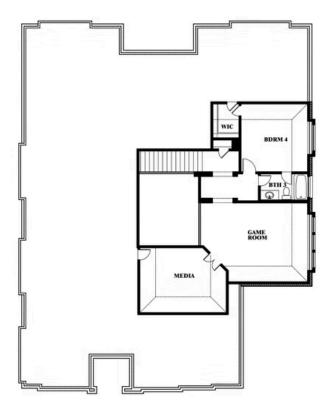

# **Primrose V**

CLASSIC SERIES

**ROCKWOOD** 

2407 ROYAL DOVE LANE, MANSFIELD, TX 76063

**HOMES FROM** 

### \$None

**3,700** SOUARE FEET

**4**BEDROOMS

3.5
BATHROOMS

3 CAR GARAGE

#### **ROCKWOOD**

2407 ROYAL DOVE LANE, MANSFIELD, TX 76063

This brochure is for general informational purposes and is to be used as a guide only. Changes may be made during the development process and floorplans, dimensions, fixtures, fittings, finishes and specifications are subject to change without notice. Window placement, balcony configuration, wardrobe sizes and living areas may vary slightly within each plan type. EQUAL HOUSING OPPORTUNITY