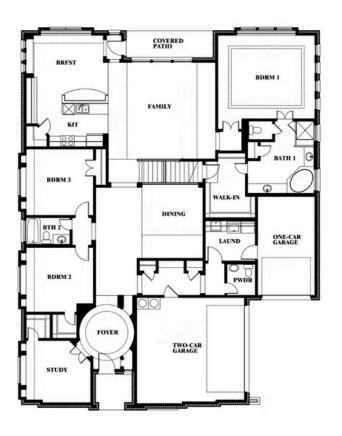

### COMMUNITY SALES MANAGER

Jeff Spann-Ly

CELL: (682) 418-8555 SALES OFFICE: (817) 803-6399

# **Primrose V**

CLASSIC SERIES

**ROCKWOOD** 

2407 ROYAL DOVE LANE, MANSFIELD, TX 76063

**HOMES FROM** 

### \$None

**3,700** SOUARE FEET

**4**BEDROOMS

3.5
BATHROOMS

3 CAR GARAGE











#### <u>COMMUNITY SALES MANAGER</u> Jeff Spann-Ly

CELL: (682) 418-8555

SALES OFFICE: (817) 803-6399

## **Primrose V**

#### **ROCKWOOD**

2407 ROYAL DOVE LANE, MANSFIELD, TX 76063









This brochure is for general informational purposes and is to be used as a guide only. Changes may be made during the development process and floorplans, dimensions, fixtures, fittings, finishes and specifications are subject to change without notice. Window placement, balcony configuration, wardrobe sizes and living areas may vary slightly within each plan type. EQUAL HOUSING OPPORTUNITY