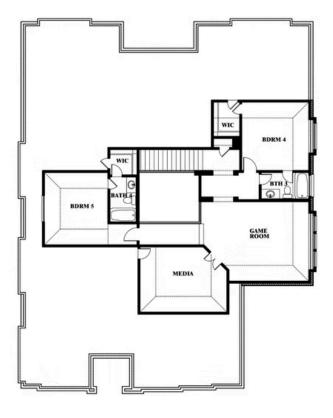

## \$None

4,035

5

4.5

3

SOUARE FEET **BEDROOMS BATHROOMS** CAR GARAGE 2407 ROYAL DOVE LANE, MANSFIELD, TX 76063