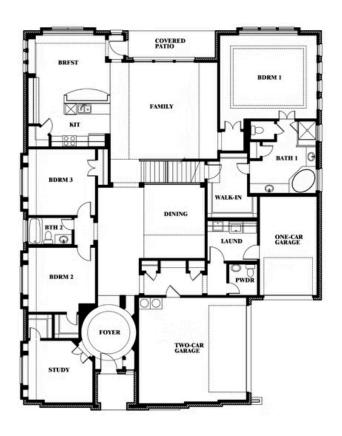

## \$None

4,035

5

4.5

3

SOUARE FEET **BEDROOMS BATHROOMS** CAR GARAGE 2407 ROYAL DOVE LANE, MANSFIELD, TX 76063

### Primrose VI

This brochure is for general informational purposes and is to be used as a guide only. Changes may be made during the development process and floorplans, dimensions, fixtures, fittings, finishes and specifications are subject to change without notice. Window placement, balcony configuration, wardrobe sizes and living areas may vary slightly within each plan type. EQUAL HOUSING OPPORTUNITY