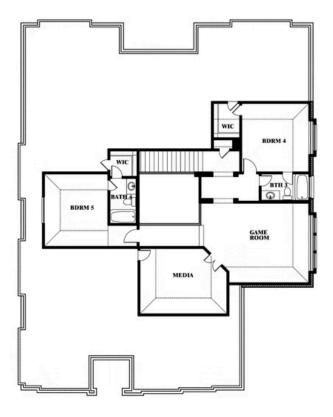

The Classic Series Primrose VI floor plan is a two-story home with five bedrooms and four and a half bathrooms. Features of this plan include a rotunda entry, formal dining, study, large family room, open kitchen with custom cabinets and island, a bedroom suite with walk-in closet and garden tub, an upstairs game room, media room and 2 bedrooms upstairs. Contact us or visit our model home for more information about building this plan.