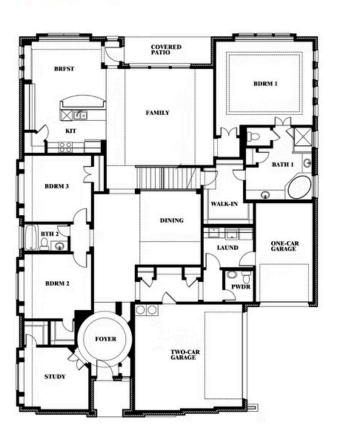

The Classic Series Primrose VI floor plan is a two-story home with five bedrooms and four and a half bathrooms. Features of this plan include a rotunda entry, formal dining, study, large family room, open kitchen with custom cabinets and island, a bedroom suite with walk-in closet and garden tub, an upstairs game room, media room and 2 bedrooms upstairs. Contact us or visit our model home for more information about building this plan.