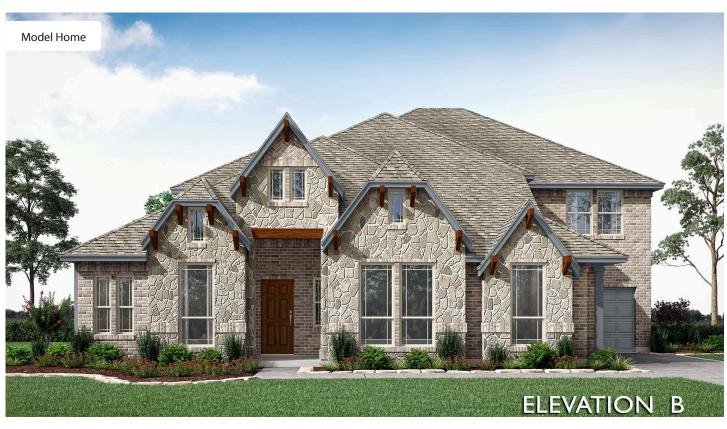

# 2407 Royal Dove Ln

MANSFIELD, TX 76063

**ROCKWOOD** 

PRIMROSE VI FLOOR PLAN

**Sales Model** 

4035 SOUARE FEET

**5** BEDROOMS 4.5
BATHROOMS

CAR GARAGE

The Classic Series Primrose VI floor plan is a two-story home with five bedrooms and four and a half bathrooms. Features of this plan include a rotunda entry, formal dining, study, large family room, open kitchen with custom cabinets and island, a bedroom suite with walk-in closet and garden tub, an upstairs game room, media room and 2 bedrooms upstairs. Contact us or visit our model home for more information about building this plan.