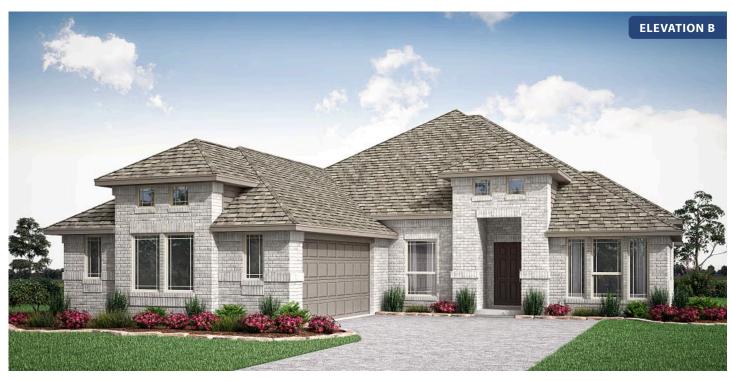

## **Rockcress**

CLASSIC SERIES

**ROCKWOOD** 

2407 ROYAL DOVE LANE, MANSFIELD, TX 76063

**HOMES FROM** 

### \$None

**2,250** SOUARE FEET

**3** BEDROOMS

2.5
BATHROOMS

**2** CAR GARAGE

**Rockcress** 

#### **ROCKWOOD**

2407 ROYAL DOVE LANE, MANSFIELD, TX 76063