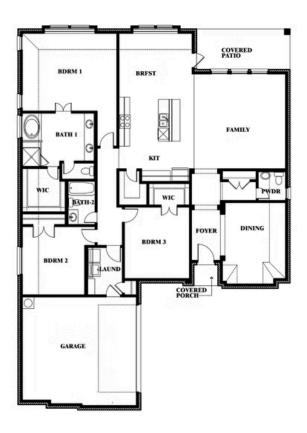

### \$None

**2,250** SOUARE FEET

**3** BEDROOMS

2.5
BATHROOMS

**2** CAR GARAGE

**Rockcress** 