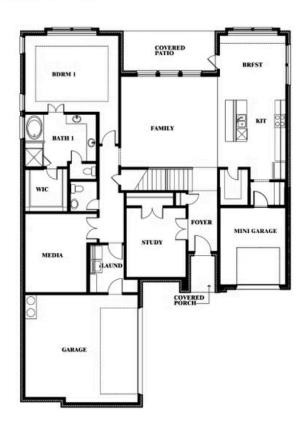

#### **ROCKWOOD**

2407 ROYAL DOVE LANE, MANSFIELD, TX 76063

Seaberry Opt. Bed 6 at Study

Seaberry