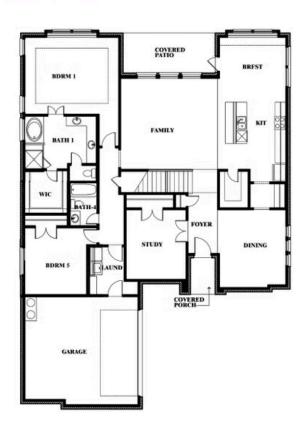

#### **ROCKWOOD**

2407 ROYAL DOVE LANE, MANSFIELD, TX 76063

#### **ROCKWOOD**

2407 ROYAL DOVE LANE, MANSFIELD, TX 76063

Seaberry Opt. Bed 6 at Study

Seaberry