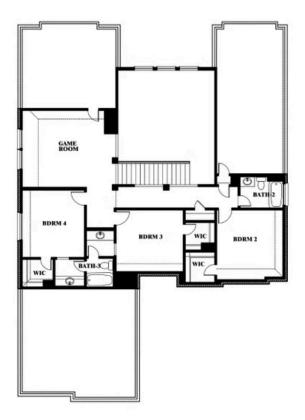

### **ROCKWOOD**

2407 ROYAL DOVE LANE, MANSFIELD, TX 76063

Seaberry

### **ROCKWOOD**

2407 ROYAL DOVE LANE, MANSFIELD, TX 76063