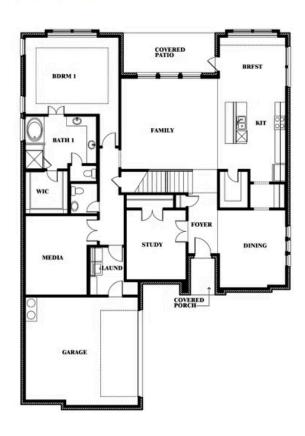

#### **ROCKWOOD**

2407 ROYAL DOVE LANE, MANSFIELD, TX 76063

Seaberry Opt. Bed 6 at Study

Seaberry

## \$None

**3,478** SOUARE FEET

**4**BEDROOMS

3.5
BATHROOMS

**2** CAR GARAGE