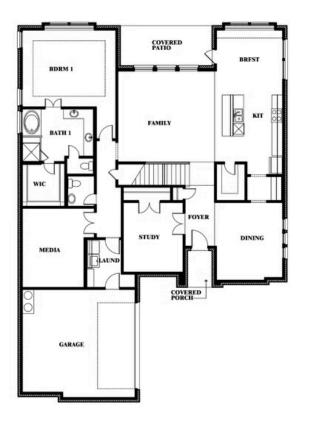

Seaberry II Opt. Bed 6 at Study

**Seaberry II** 

COMMUNITY SALES MANAGER

Jeff Spann-Ly CELL: (682) 418-8555 SALES OFFICE: (817) 803-6399

Seaberry II

ROCKWOOD 2407 ROYAL DOVE LANE, MANSFIELD, TX 76063

This brochure is for general informational purposes and is to be used as a guide only. Changes may be made during the development process and floorplans, dimensions, fixtures, fittings, finishes and specifications are subject to change without notice. Window placement, balcony configuration, wardrobe sizes and living areas may vary slightly within each plan type. EQUAL HOUSING OPPORTUNITY