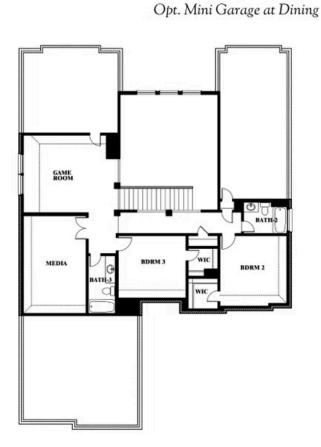

Seaberry II Opt. Bed 6 at Study

**Seaberry II** 

COMMUNITY SALES MANAGER

Jeff Spann-Ly CELL: (682) 418-8555 SALES OFFICE: (817) 803-6399

Seaberry II

ROCKWOOD 2407 ROYAL DOVE LANE, MANSFIELD, TX 76063

This brochure is for general informational purposes and is to be used as a guide only. Changes may be made during the development process and floorplans, dimensions, fixtures, fittings, finishes and specifications are subject to change without notice. Window placement, balcony configuration, wardrobe sizes and living areas may vary slightly within each plan type. EQUAL HOUSING OPPORTUNITY

Document generated Sep 8, 2025. Prices, plans, square footage, features and materials are subject to change at any time without notice and vary among communities. Listed prices are for informational purposes only, are not binding, and do not create any contractual obligation(s). The price of any home is dependent on numerous factors, all of which are unique to a specific home, and is not guaranteed until specified in a binding contract. Pricing of elevations and additional optional beds/baths vary per plan. Some plans require a premium homesite. Please ask the Community Manager for details. Renderings of homes are artist concepts and may not reflect exact colors and materials.