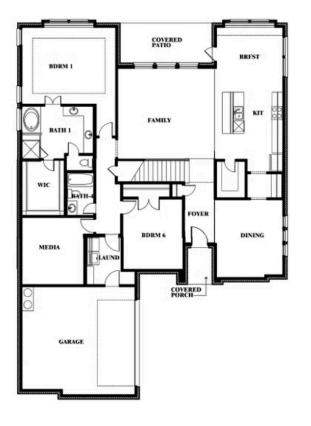

Seaberry II Opt. Bed 6 at Study

**Seaberry II** 

COMMUNITY SALES MANAGER

Jeff Spann-Ly CELL: (682) 418-8555 SALES OFFICE: (817) 803-6399

Seaberry II

ROCKWOOD 2407 ROYAL DOVE LANE, MANSFIELD, TX 76063

This brochure is for general informational purposes and is to be used as a guide only. Changes may be made during the development process and floorplans, dimensions, fixtures, fittings, finishes and specifications are subject to change without notice. Window placement, balcony configuration, wardrobe sizes and living areas may vary slightly within each plan type. EQUAL HOUSING OPPORTUNITY

Document generated Sep 8, 2025. Prices, plans, square footage, features and materials are subject to change at any time without notice and vary among communities. Listed prices are for informational purposes only, are not binding, and do not create any contractual obligation(s). The price of any home is dependent on numerous factors, all of which are unique to a specific home, and is not guaranteed until specified in a binding contract. Pricing of elevations and additional optional beds/baths vary per plan. Some plans require a premium homesite. Please ask the Community Manager for details. Renderings of homes are artist concepts and may not reflect exact colors and materials.