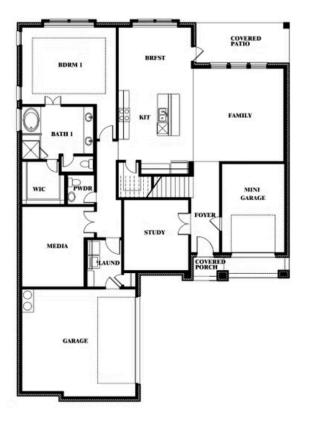

## **Spring Cress**

COMMUNITY SALES MANAGER

Jeff Spann-Ly CELL: (682) 418-8555 SALES OFFICE: (817) 803-6399

ROCKWOOD 2407 ROYAL DOVE LANE, MANSFIELD, TX 76063

#### BLOOMFIELD HOMES

BDRM 1 BRFST BATH 1 BRT Spring Cress Opt. Bed 6 & Bath 5 at Media

This brochure is for general informational purposes and is to be used as a guide only. Changes may be made during the development process and floorplans, dimensions, fixtures, fittings, finishes and specifications are subject to change without notice. Window placement, balcony configuration, wardrobe sizes and living areas may vary slightly within each plan type. EQUAL HOUSING OPPORTUNITY