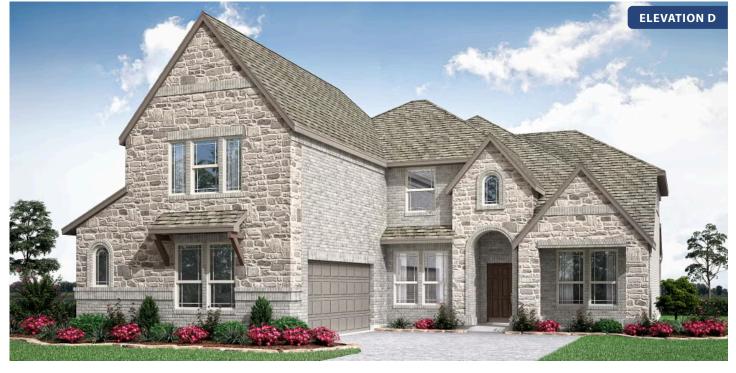

# **Spring Cress**

CLASSIC SERIES

ROCKWOOD

2407 ROYAL DOVE LANE, MANSFIELD, TX 76063

\$None

**HOMES FROM** 

3,519 4 SQUARE FEET BEDROOMS **3.5** BATHROOMS

**2** CAR GARAGE

## **Spring Cress**