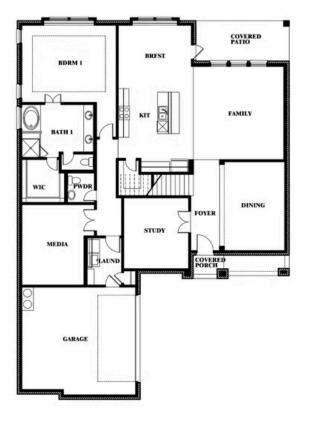

#### BLOOMFIELD HOMES

BDRM 1 BRFST BATH 1 BRT Spring Cress Opt. Bed 6 & Bath 5 at Media

This brochure is for general informational purposes and is to be used as a guide only. Changes may be made during the development process and floorplans, dimensions, fixtures, fittings, finishes and specifications are subject to change without notice. Window placement, balcony configuration, wardrobe sizes and living areas may vary slightly within each plan type. EQUAL HOUSING OPPORTUNITY