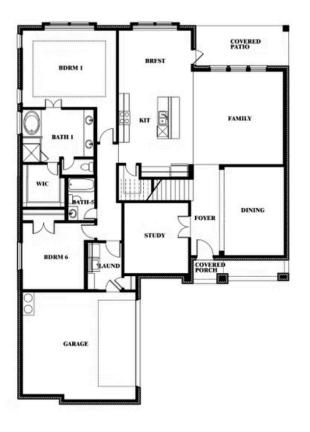

#### BORM 1 BORM 1 BATH 1 BA

Spring Cress II Opt. Mini Garage at Dining

This brochure is for general informational purposes and is to be used as a guide only. Changes may be made during the development process and floorplans, dimensions, fixtures, fittings, finishes and specifications are subject to change without notice. Window placement, balcony configuration, wardrobe sizes and living areas may vary slightly within each plan type. EQUAL HOUSING OPPORTUNITY