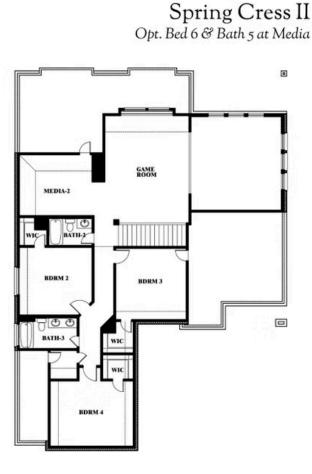

#### BLOOMFIELD HOMES

BDRM 1 BDRM 1 BRFST BATHI I BA Spring Cress II Opt. Bed 5 & Bath 4 at Dining

This brochure is for general informational purposes and is to be used as a guide only. Changes may be made during the development process and floorplans, dimensions, fixtures, fittings, finishes and specifications are subject to change without notice. Window placement, balcony configuration, wardrobe sizes and living areas may vary slightly within each plan type. EQUAL HOUSING OPPORTUNITY