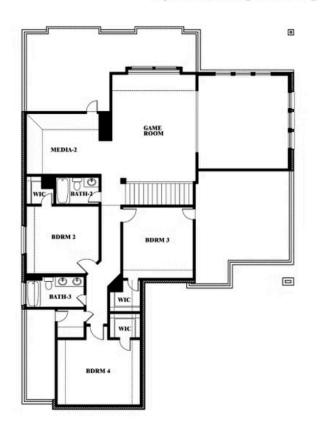

#### BLOOMFIELD HOMES

BDRM 1 BDRM 1 BRFST BATHI I BA Spring Cress II Opt. Bed 5 & Bath 4 at Dining

This brochure is for general informational purposes and is to be used as a guide only. Changes may be made during the development process and floorplans, dimensions, fixtures, fittings, finishes and specifications are subject to change without notice. Window placement, balcony configuration, wardrobe sizes and living areas may vary slightly within each plan type. EQUAL HOUSING OPPORTUNITY