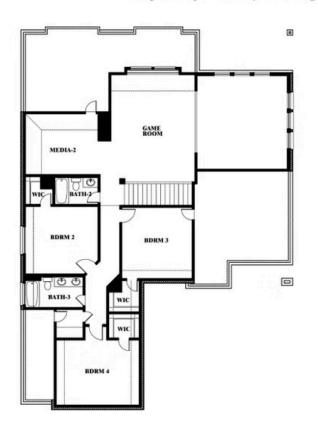

#### BLOOMFIELD HOMES

BDRM 1 BDRM 1 BRFST BATHI I BA Spring Cress II Opt. Bed 5 & Bath 4 at Dining

This brochure is for general informational purposes and is to be used as a guide only. Changes may be made during the development process and floorplans, dimensions, fixtures, fittings, finishes and specifications are subject to change without notice. Window placement, balcony configuration, wardrobe sizes and living areas may vary slightly within each plan type. EQUAL HOUSING OPPORTUNITY