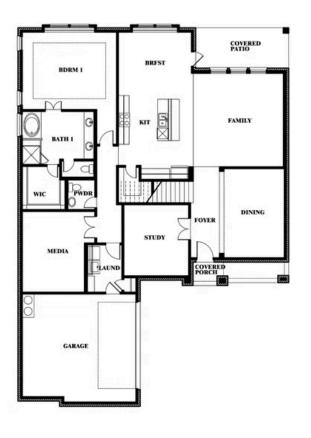

# **Spring Cress II**

BLOOMFIELD HOMES

MEDIA

GARAGE

COMMUNITY SALES MANAGER

Jeff Spann-Ly CELL: (682) 418-8555 SALES OFFICE: (817) 803-6399

ROCKWOOD 2407 ROYAL DOVE LANE, MANSFIELD, TX 76063