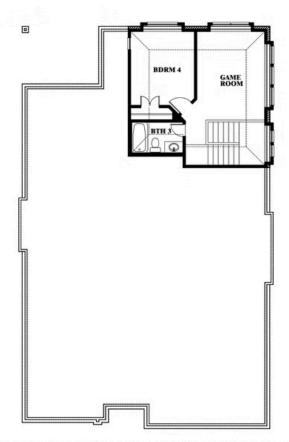

# **Cypress II**

**CLASSIC SERIES** 

**SOMERSET CLASSIC 50S** 

2006 PORTRUSH LANE, MANSFIELD, TX 76084

**HOMES FROM** 

\$488,990

2,454 SOUARE FEET

# BEDROOMS 3.0 BATHROOMS

2

CAR GARAGE