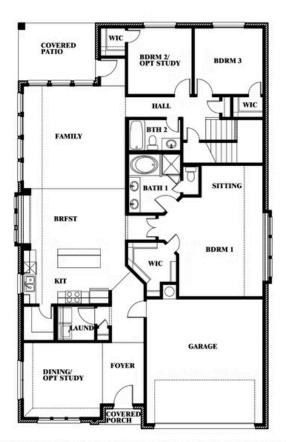

# **Cypress II**

**CLASSIC SERIES** 

**SOMERSET CLASSIC 50S** 

2006 PORTRUSH LANE, MANSFIELD, TX 76084

**HOMES FROM** 

\$488,990

2,454 SOUARE FEET

# BEDROOMS 3.0 BATHROOMS

2

CAR GARAGE