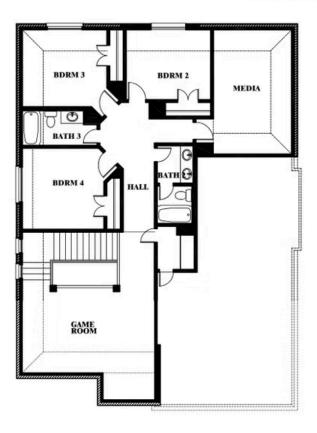

**Dewberry II** 

### **SOMERSET CLASSIC 50S**

2006 PORTRUSH LANE, MANSFIELD, TX 76084

Dewberry II Opt. Bath 3

This brochure is for general informational purposes and is to be used as a guide only. Changes may be made during the development process and floorplans, dimensions, fixtures, fittings, finishes and specifications are subject to change without notice. Window placement, balcony configuration, wardrobe sizes and living areas may vary slightly within each plan type. EQUAL HOUSING OPPORTUNITY