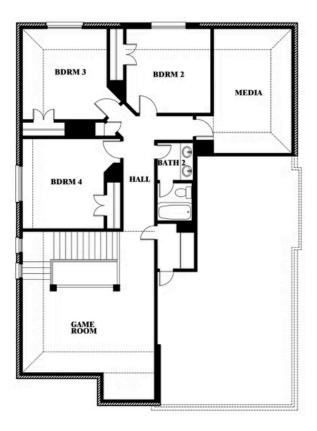

**Dewberry II** 

### **SOMERSET CLASSIC 50S**

2006 PORTRUSH LANE, MANSFIELD, TX 76084

Dewberry II Opt. Bath 3

This brochure is for general informational purposes and is to be used as a guide only. Changes may be made during the development process and floorplans, dimensions, fixtures, fittings, finishes and specifications are subject to change without notice. Window placement, balcony configuration, wardrobe sizes and living areas may vary slightly within each plan type. EQUAL HOUSING OPPORTUNITY