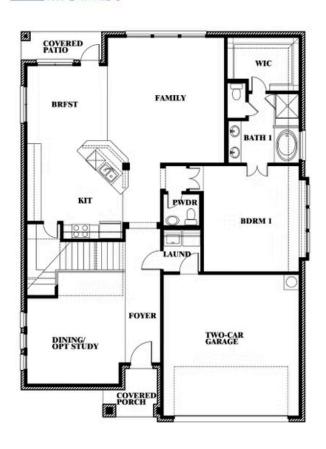

**Dewberry II** 

### **SOMERSET CLASSIC 50S**

2006 PORTRUSH LANE, MANSFIELD, TX 76084

Dewberry II Opt. Bath 3 Ensuite

This brochure is for general informational purposes and is to be used as a guide only. Changes may be made during the development process and floor plans, dimensions, fixtures, fittings, finishes and specifications are subject to change without notice. Window placement, balcony configuration, wardrobe sizes and living areas may vary slightly within each plan type. EQUAL HOUSING OPPORTUNITY.