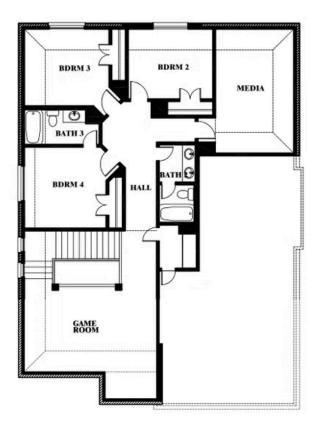

**Dewberry II** 

### **SOMERSET CLASSIC 50S**

2006 PORTRUSH LANE, MANSFIELD, TX 76084

Dewberry II Opt. Bath 3 Ensuite

This brochure is for general informational purposes and is to be used as a guide only. Changes may be made during the development process and floor plans, dimensions, fixtures, fittings, finishes and specifications are subject to change without notice. Window placement, balcony configuration, wardrobe sizes and living areas may vary slightly within each plan type. EQUAL HOUSING OPPORTUNITY.