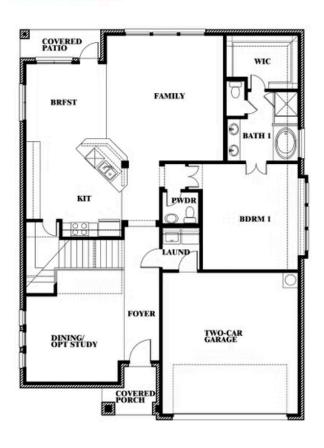

## **Dewberry III**

**DEWBERRY III FLOOR PLAN** 

#### **SOMERSET CLASSIC 50S**

2006 PORTRUSH LANE, MANSFIELD, TX 76084

### Dewberry III

This brochure is for general informational purposes and is to be used as a guide only. Changes may be made during the development process and floor plans, dimensions, fixtures, fittings, finishes and specifications are subject to change without notice. Window placement, balcony configuration, wardrobe sizes and living areas may vary slightly within each plan type. EQUAL HOUSING OPPORTUNITY.