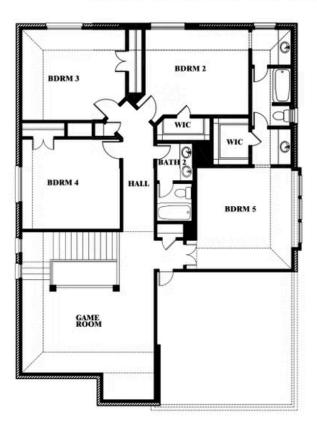

## **Dewberry III**

**DEWBERRY III FLOOR PLAN** 

#### **SOMERSET CLASSIC 50S**

2006 PORTRUSH LANE, MANSFIELD, TX 76084

### Dewberry III

This brochure is for general informational purposes and is to be used as a guide only. Changes may be made during the development process and floor plans, dimensions, fixtures, fittings, finishes and specifications are subject to change without notice. Window placement, balcony configuration, wardrobe sizes and living areas may vary slightly within each plan type. EQUAL HOUSING OPPORTUNITY.