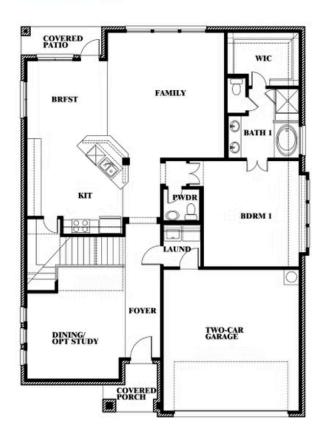

## **Dewberry III**

**OPT JACK & JILL BATH AT BEDROOM 2 & 5** 

#### **SOMERSET CLASSIC 50S**

2006 PORTRUSH LANE, MANSFIELD, TX 76084

### Dewberry III Opt. Jack & Jill Bath at Bedroom 2 & 5

This brochure is for general informational purposes and is to be used as a guide only. Changes may be made during the development process and floorplans, dimensions, fixtures, fittings, finishes and specifications are subject to change without notice. Window placement, balcony configuration, wardrobe sizes and living areas may vary slightly within each plan type. EQUAL HOUSING OPPORTUNITY