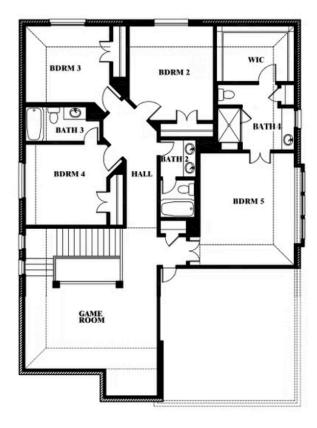

## **Dewberry III**

**OPT JACK & JILL BATH AT BEDROOM 2 & 5** 

#### **SOMERSET CLASSIC 50S**

2006 PORTRUSH LANE, MANSFIELD, TX 76084

### Dewberry III Opt. Jack & Jill Bath at Bedroom 2 & 5

This brochure is for general informational purposes and is to be used as a guide only. Changes may be made during the development process and floorplans, dimensions, fixtures, fittings, finishes and specifications are subject to change without notice. Window placement, balcony configuration, wardrobe sizes and living areas may vary slightly within each plan type. EQUAL HOUSING OPPORTUNITY