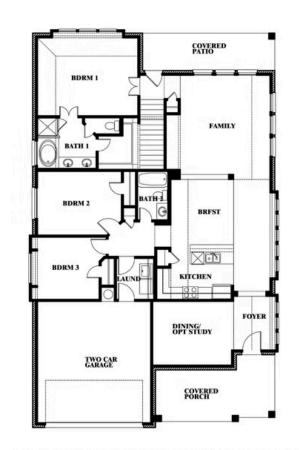

# **Dogwood III**

CLASSIC SERIES

**SOMERSET CLASSIC 50S** 

2006 PORTRUSH LANE, MANSFIELD, TX 76084

**HOMES FROM** 

\$484,990

2,333 SOUARE FEET

4 BEDROOMS 3.0 BATHROOMS

**2** CAR GARAGE

**Dogwood III** 