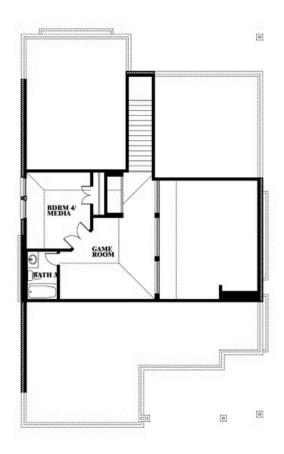

# **Dogwood III**

CLASSIC SERIES

**SOMERSET CLASSIC 50S** 

2006 PORTRUSH LANE, MANSFIELD, TX 76084

**HOMES FROM** 

\$484,990

2,333 SOUARE FEET

4 BEDROOMS 3.0 BATHROOMS

**2** CAR GARAGE

**Dogwood III** 