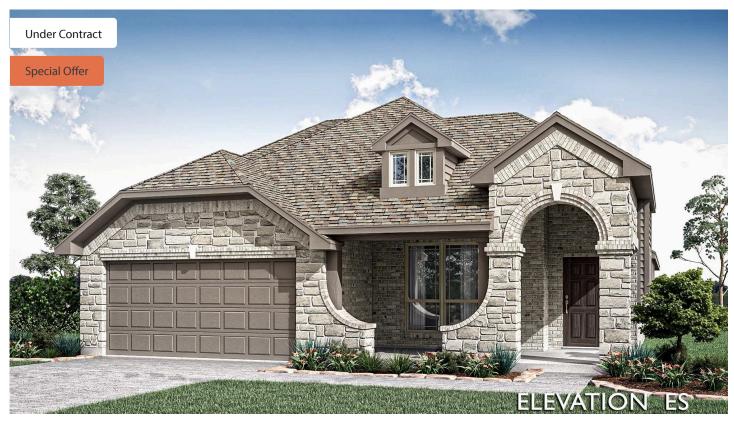

## 1909 Windsor Terrace

MANSFIELD, TX 76084 SOMERSET CLASSIC 50S

DOGWOOD III FLOOR PLAN

PRICED AT \$493,470 \$469,990

2333 SOUARE FEET

4 BEDROOMS 3.0 BATHROOMS

2 CAR GARAGE

\$10K off price PLUS \$10K towards closing cost! OR 3 Months NO payments, call for details! Discover the charm of Bloomfield's Dogwood III, a popular 1.5-story home showcasing a striking brick and stone elevation with an 8' wood front door featuring a wrought iron accent. Step inside to a bright, open layout filled with natural light, where the Study impresses with elegant glass French doors. The Kitchen boasts Granite countertops, painted cabinetry, and SS appliances, complemented by upgraded tile flooring throughout the main living areas. Thoughtful design continues upstairs with a versatile Game Room, a private bedroom, and a full bath, creating endless possibilities for entertainment or guest space. Downstairs, the primary suite and secondary bedrooms provide comfort, while baths 2 and 3 feature stylish tile tub surrounds. Additional highlights include a tankless gas water heater and a prime interior lot. Enjoy access to Somerset's amenities, including a clubhouse, trails, park, playground, and pool. Visit Bloomfield at Somerset today!