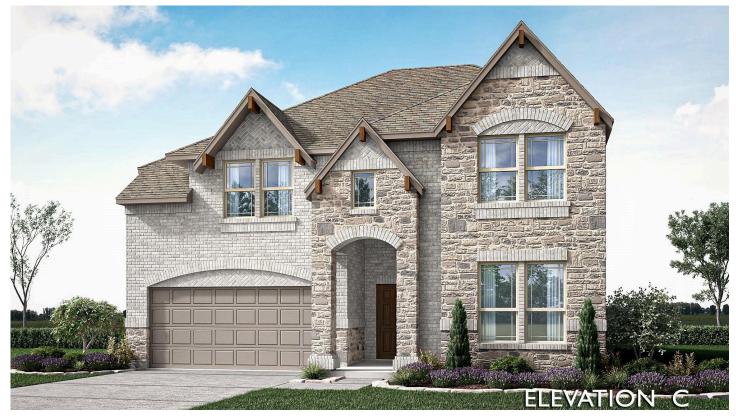

## priced at \$559,393 **\$534,990**

MANSFIELD, TX 76084 SOMERSET CLASSIC 50S VIOLET III FLOOR PLAN

2628 5 4.0 SQUARE FEET BEDROOMS BATHROOMS

**2** CAR GARAGE

The Violet III is a contemporary floor plan that offers 5 bedrooms, 4 baths - with the bathrooms either being directly connected or right outside the bedrooms - Game Room, and Covered Back Patio. Wide foyer entrance, tall ceilings, and a connected Family and Kitchen with a two-story overlook from the Game Room above. Cozy ambiance from a tile-to-ceiling fireplace with a modern box oak mantel. The Deluxe Kitchen beckons with upgraded granite countertops, painted cabinets, built-in SS appliances, and a large Island perfect for barstools. The generous Primary Suite offers a large walk-in closet and ensuite retreat. Additional highlights include a tankless gas water heater, mudroom and a prime Corner lot. The striking brick and stone façade is enhanced by an 8' front door, and a landscaping package. Enjoy access to Somerset's amenities, including a clubhouse, trails, park, playground, and pool. Visit Bloomfield at Somerset today to learn more!