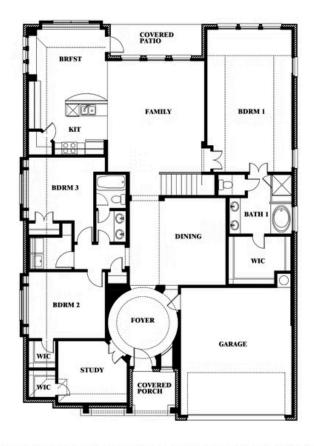

# **Carolina III**

**CLASSIC SERIES** 

**SOMERSET CLASSIC 70S & 80S** 

2006 PORTRUSH LANE, MANSFIELD, TX 76084

3 Car Garage Included

HOMES FROM

\$609,990

**3,067** SOUARE FEET

BEDROOMS

3.0 BATHROOMS

3

CAR GARAGE