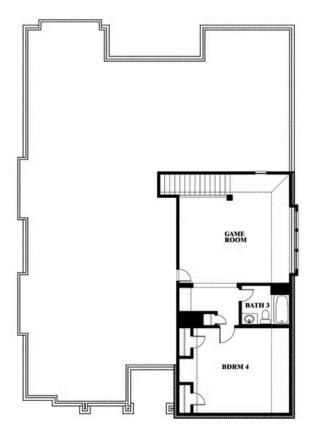

# **Carolina III**

**CLASSIC SERIES** 

**SOMERSET CLASSIC 70S & 80S** 

2006 PORTRUSH LANE, MANSFIELD, TX 76084

3 Car Garage Included

HOMES FROM

\$609,990

**3,067** SOUARE FEET

BEDROOMS

3.0 BATHROOMS

3

CAR GARAGE