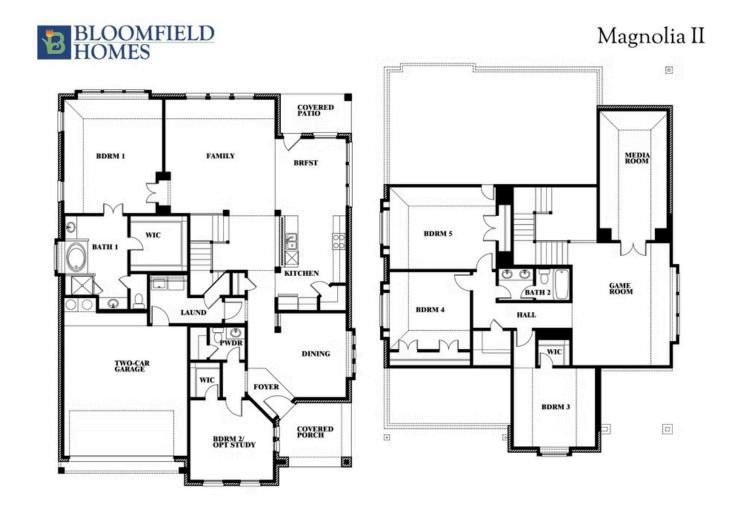

## Magnolia II

CLASSIC SERIES

SOMERSET CLASSIC 70S & 80S 2006 PORTRUSH LANE, MANSFIELD, TX 76084 3 Car Garage Included HOMES FROM \$629,990

3,430 4 SQUARE FEET BEDROOMS

**2.5** BATHROOMS **3** CAR GARAGE

Document generated Sep 8, 2025. Prices, plans, square footage, features and materials are subject to change at any time without notice and vary among communities. Listed prices are for informational purposes only, are not binding, and do not create any contractual obligation(s). The price of any home is dependent on numerous factors, all of which are unique to a specific home, and is not guaranteed until specified in a binding contract. Pricing of elevations and additional optional beds/baths vary per plan. Some plans require a premium homesite. Please ask the Community Manager for details. Renderings of homes are artist concepts and may not reflect exact colors and materials.