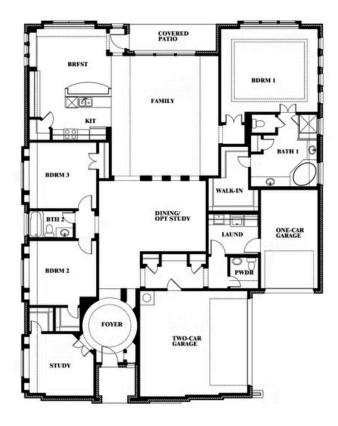

# **Primrose**

**CLASSIC SERIES** 

**SOMERSET CLASSIC 70S & 80S** 

2006 PORTRUSH LANE, MANSFIELD, TX 76084

3 Car Garage Included

**HOMES FROM** 

\$619,990

2,795 SOUARE FEET

BEDROOMS

2.5
BATHROOMS

3

CAR GARAGE

### **SOMERSET CLASSIC 70S & 80S**

2006 PORTRUSH LANE, MANSFIELD, TX 76084