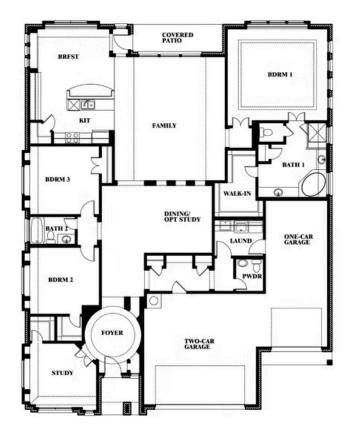

# **Primrose FE**

**CLASSIC SERIES** 

**SOMERSET CLASSIC 70S & 80S** 

2006 PORTRUSH LANE, MANSFIELD, TX 76084

3 Car Garage Included

**HOMES FROM** 

\$619,990

**2,775** SOUARE FEET

BEDROOMS

2.5
BATHROOMS

3

CAR GARAGE