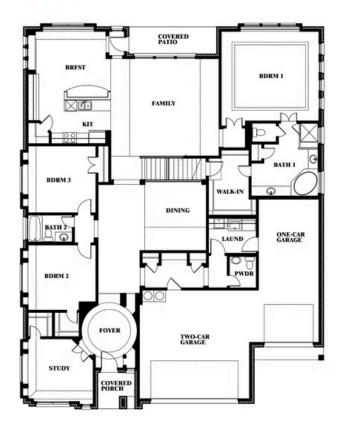

# **Primrose FE II**

**CLASSIC SERIES** 

**SOMERSET CLASSIC 70S & 80S** 

2006 PORTRUSH LANE, MANSFIELD, TX 76084

3 Car Garage Included

**HOMES FROM** 

\$669,990

**3,336** SOUARE FEET

BEDROOMS

3.5
BATHROOMS

3

CAR GARAGE