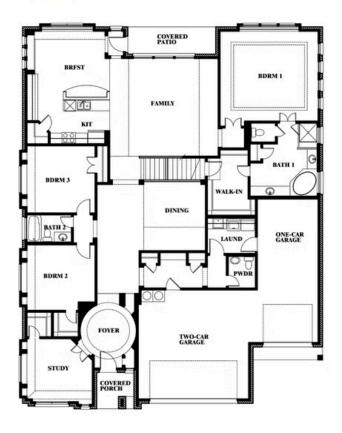

# **Primrose FE III**

**CLASSIC SERIES** 

**SOMERSET CLASSIC 70S & 80S** 

2006 PORTRUSH LANE, MANSFIELD, TX 76084

3 Car Garage Included

**HOMES FROM** 

\$674,990

**3,525** SOUARE FEET

BEDROOMS

3.5
BATHROOMS

3

CAR GARAGE