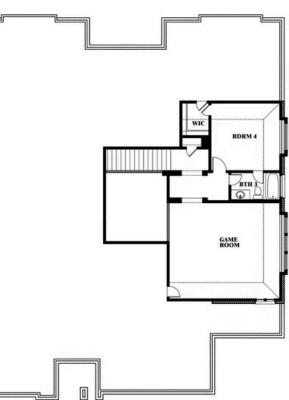

## **Primrose FE IV**

**CLASSIC SERIES** 

SOMERSET CLASSIC 70S & 80S 2006 PORTRUSH LANE, MANSFIELD, TX 76084 3 Car Garage Included HOMES FROM \$679,990

3,543 4 SOUARE FEET BEDROOMS **3.5** BATHROOMS **3** CAR GARAGE