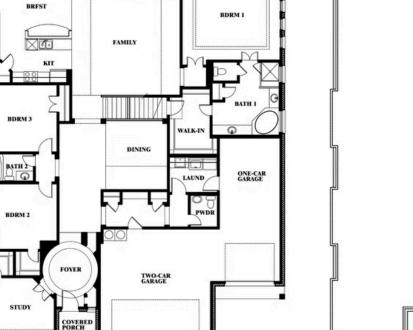

## **Primrose FE IV**

**CLASSIC SERIES** 

SOMERSET CLASSIC 70S & 80S 2006 PORTRUSH LANE, MANSFIELD, TX 76084 3 Car Garage Included HOMES FROM \$679,990

3,543 4 SOUARE FEET BEDROOMS **3.5** BATHROOMS **3** CAR GARAGE