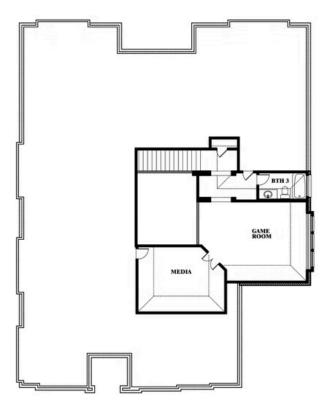

# **Primrose III**

**CLASSIC SERIES** 

**SOMERSET CLASSIC 70S & 80S** 

2006 PORTRUSH LANE, MANSFIELD, TX 76084

3 Car Garage Included

**HOMES FROM** 

\$674,990

**3,483** SOUARE FEET

# **Primrose III**

### **SOMERSET CLASSIC 70S & 80S**

2006 PORTRUSH LANE, MANSFIELD, TX 76084