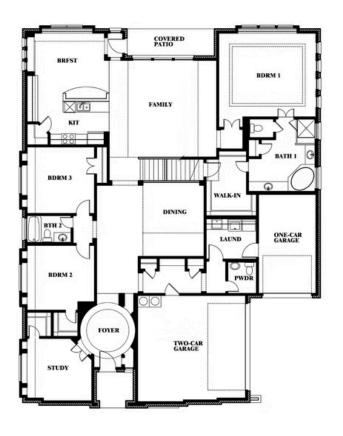

# **Primrose III**

**CLASSIC SERIES** 

**SOMERSET CLASSIC 70S & 80S** 

2006 PORTRUSH LANE, MANSFIELD, TX 76084

3 Car Garage Included

**HOMES FROM** 

\$674,990

**3,483** SOUARE FEET

BEDROOMS

3.5
BATHROOMS

3

CAR GARAGE