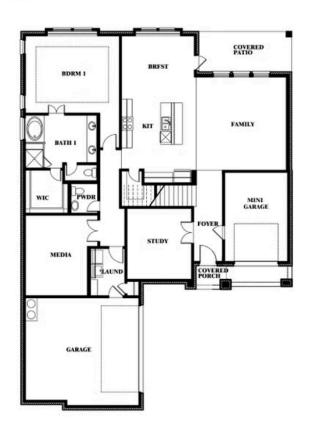

### Spring Cress II Opt. Mini Garage at Dining

Renee Quigley

CELL: (682) 401-7309 SALES OFFICE: (817) 856-2331

### **Spring Cress II**

#### **SOMERSET CLASSIC 70S & 80S**

2006 PORTRUSH LANE, MANSFIELD, TX 76084