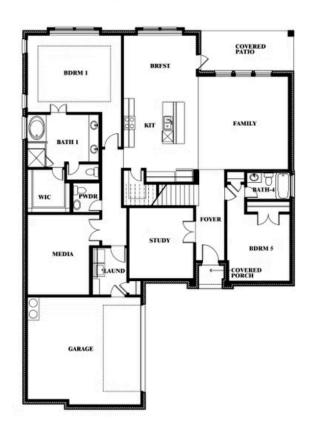

## Spring Cress II Opt. Bed 5 & Bath 4 at Dining

### **Spring Cress II**

#### **SOMERSET CLASSIC 70S & 80S**

2006 PORTRUSH LANE, MANSFIELD, TX 76084