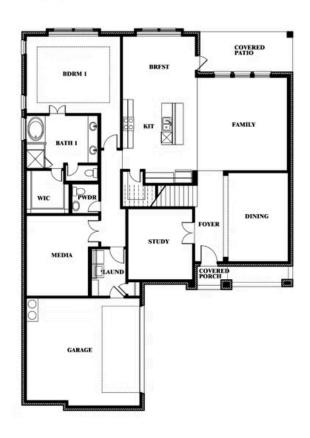

### **Spring Cress II**

#### **SOMERSET CLASSIC 70S & 80S**

2006 PORTRUSH LANE, MANSFIELD, TX 76084