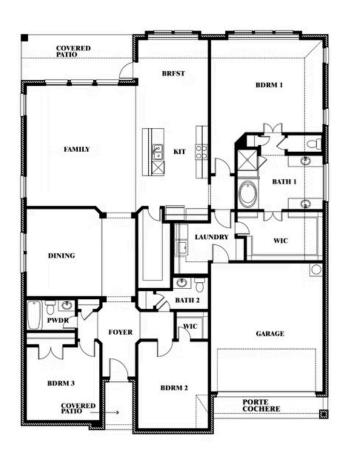

2.5

BEDROOMS BATHROOMS **SOUARE FEET** CAR GARAGE 2006 PORTRUSH LANE, MANSFIELD, TX 76084

## SOMERSET CLASSIC 70S

2006 PORTRUSH LANE, MANSFIELD, TX 76084

Caraway

This brochure is for general informational purposes and is to be used as a guide only. Changes may be made during the development process and floorplans, dimensions, fixtures, fittings, finishes and specifications are subject to change without notice. Window placement, balcony configuration, wardrobe sizes and living areas may vary slightly within each plan type. EQUAL HOUSING OPPORTUNITY