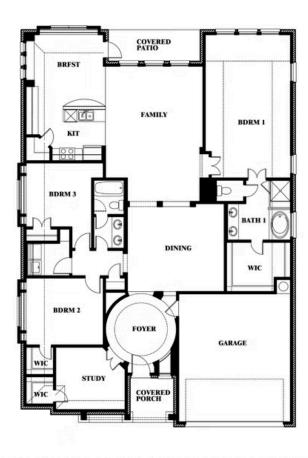

# Carolina

CLASSIC SERIES

**SOMERSET CLASSIC 70S** 

2006 PORTRUSH LANE, MANSFIELD, TX 76084

3 Car Garage Included

HOMES FROM

\$534,990

**2,313** SOUARE FEET

BEDROOMS

2.0
BATHROOMS

3

CAR GARAGE

Carolina

### **SOMERSET CLASSIC 70S**

2006 PORTRUSH LANE, MANSFIELD, TX 76084