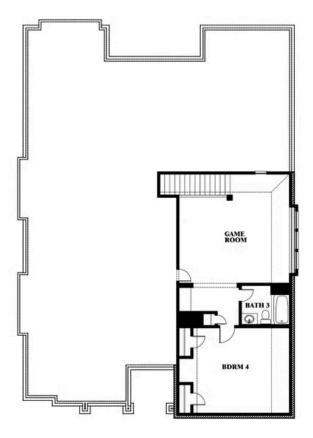

# Carolina III

**CLASSIC SERIES** 

**SOMERSET CLASSIC 70S** 

2006 PORTRUSH LANE, MANSFIELD, TX 76084

3 Car Garage Included

HOMES FROM

\$592,990

**3,067** SOUARE FEET

BEDROOMS

3.0 BATHROOMS

3

CAR GARAGE