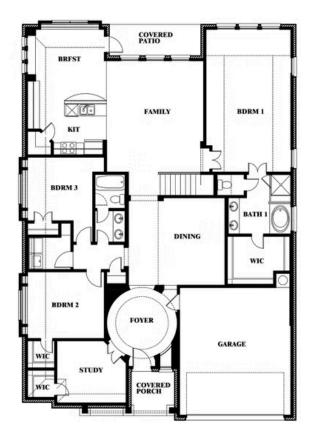

# Carolina III

**CLASSIC SERIES** 

**SOMERSET CLASSIC 70S** 

2006 PORTRUSH LANE, MANSFIELD, TX 76084

3 Car Garage Included

HOMES FROM

\$592,990

**3,067** SOUARE FEET

BEDROOMS

3.0 BATHROOMS

3

CAR GARAGE