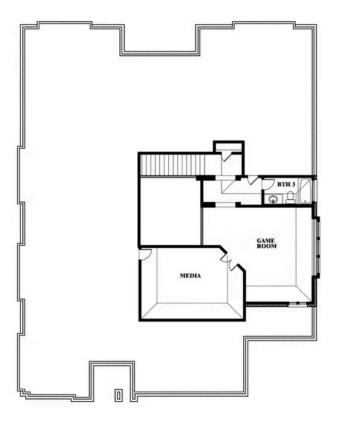

# **Primrose FE III**

**CLASSIC SERIES** 

**SOMERSET CLASSIC 70S** 

2006 PORTRUSH LANE, MANSFIELD, TX 76084

3 Car Garage

**HOMES FROM** 

\$651,990

**3,525** SOUARE FEET

# **Primrose FE III**

### **SOMERSET CLASSIC 70S**

2006 PORTRUSH LANE, MANSFIELD, TX 76084