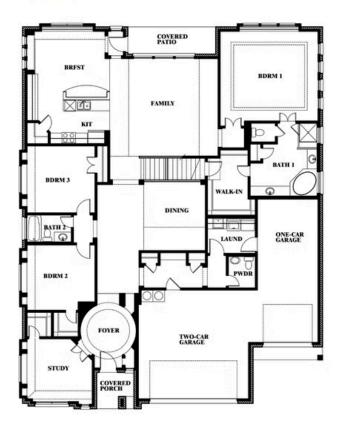

# **Primrose FE III**

**CLASSIC SERIES** 

**SOMERSET CLASSIC 70S** 

2006 PORTRUSH LANE, MANSFIELD, TX 76084

3 Car Garage

**HOMES FROM** 

\$651,990

**3,525** SOUARE FEET

BEDROOMS

3.5
BATHROOMS

3

CAR GARAGE

## Primrose FE III

This brochure is for general informational purposes and is to be used as a guide only. Changes may be made during the development process and floorplans, dimensions, fixtures, fittings, finishes and specifications are subject to change without notice. Window placement, balcony configuration, wardrobe sizes and living areas may vary slightly within each plan type. EQUAL HOUSING OPPORTUNITY