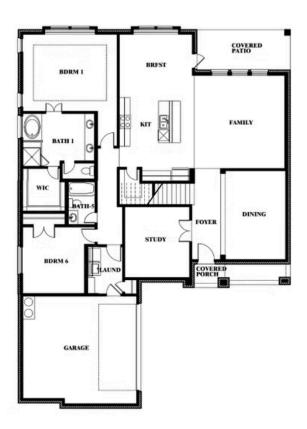

### Spring Cress Opt. Bed 6 & Bath 5 at Media

Renee Quigley

CELL: (682) 401-7309 SALES OFFICE: (817) 856-2331