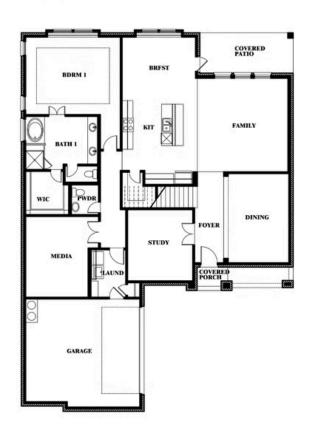

# **Spring Cress**

**CLASSIC SERIES** 

**SOMERSET CLASSIC 70S** 

2006 PORTRUSH LANE, MANSFIELD, TX 76084

**HOMES FROM** 

\$623,990

**3,518** SOUARE FEET

**4**BEDROOMS

### **SOMERSET CLASSIC 70S**

2006 PORTRUSH LANE, MANSFIELD, TX 76084