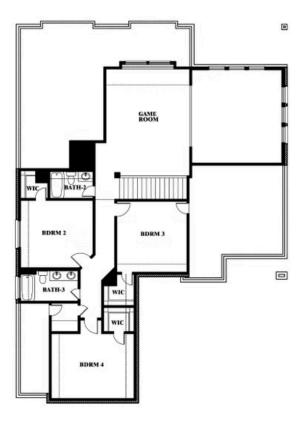

# **Spring Cress**

**CLASSIC SERIES** 

**SOMERSET CLASSIC 70S** 

2006 PORTRUSH LANE, MANSFIELD, TX 76084

**HOMES FROM** 

\$623,990

**3,518** SOUARE FEET

**4**BEDROOMS

3.5
BATHROOMS

**2** CAR GARAGE

Renee Quigley

CELL: (682) 401-7309 SALES OFFICE: (817) 856-2331