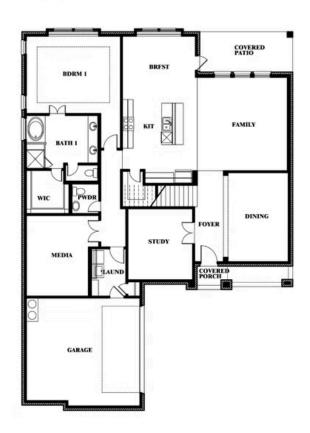

## **Spring Cress II**

### **SOMERSET CLASSIC 70S**

2006 PORTRUSH LANE, MANSFIELD, TX 76084