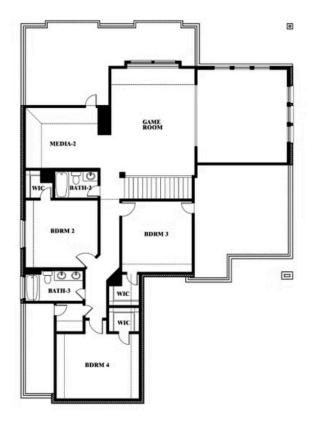

# **Spring Cress II**

**CLASSIC SERIES** 

**SOMERSET CLASSIC 70S** 

2006 PORTRUSH LANE, MANSFIELD, TX 76084

**HOMES FROM** 

\$632,990

**3,695** SOUARE FEET

**4**BEDROOMS

3.5
BATHROOMS

**2** CAR GARAGE

Renee Quigley

CELL: (682) 401-7309 SALES OFFICE: (817) 856-2331