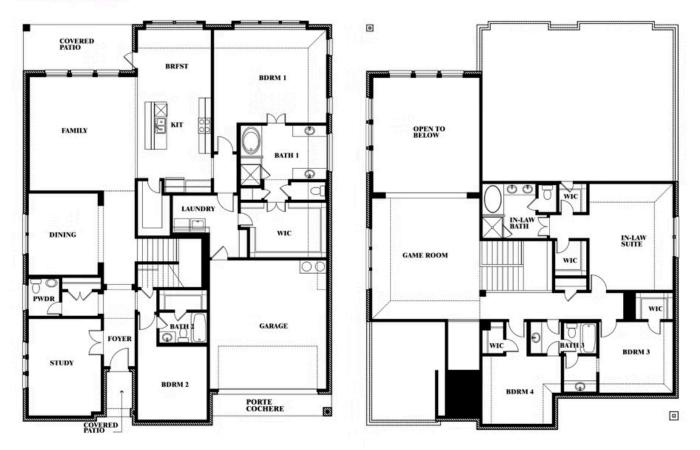

## **SOMERSET CLASSIC 80S**

2006 PORTRUSH LANE, MANSFIELD, TX 76084

**BELLFLOWER III FLOOR PLAN** 