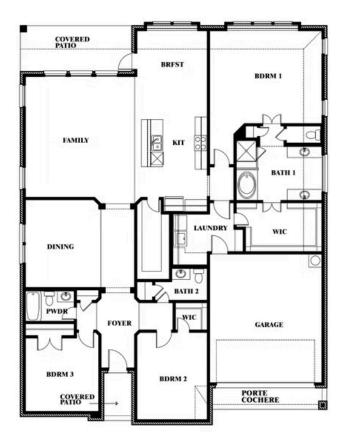

## **Caraway**

CLASSIC SERIES

**SOMERSET CLASSIC 80S** 

2006 PORTRUSH LANE, MANSFIELD, TX 76084

2.5 Car Garage Included

**HOMES FROM** 

\$584,990

2,519 SOUARE FEET

BEDROOMS

2.5
BATHROOMS

2

CAR GARAGE















## **SOMERSET CLASSIC 80S**

2006 PORTRUSH LANE, MANSFIELD, TX 76084







This brochure is for general informational purposes and is to be used as a guide only. Changes may be made during the development process and floorplans, dimensions, fixtures, fittings, finishes and specifications are subject to change without notice. Window placement, balcony configuration, wardrobe sizes and living areas may vary slightly within each plan type. EQUAL HOUSING OPPORTUNITY