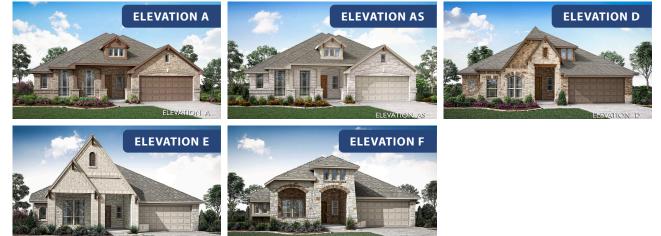

**CLASSIC SERIES** 

SOMERSET CLASSIC 80S 2006 PORTRUSH LANE, MANSFIELD, TX 76084 3 Car Garage Included номез from \$564,990

2,313 3 SQUARE FEET BEDROOMS **2.0** BATHROOMS **3** CAR GARAGE

Document generated Jul 3, 2025. Prices, plans, square footage, features and materials are subject to change at any time without notice and vary among communities. Listed prices are for informational purposes only, are not binding, and do not create any contractual obligation(s). The price of any home is dependent on numerous factors, all of which are unique to a specific home, and is not guaranteed until specified in a binding contract. Pricing of elevations and additional optional beds/baths vary per plan. Some plans require a premium homesite. Please ask the Community Manager for details. Renderings of homes are artist concepts and may not reflect exact colors and materials.

## SOMERSET CLASSIC 80S 2006 PORTRUSH LANE, MANSFIELD, TX 76084

BLOOMFIELD HOMES

This brochure is for general informational purposes and is to be used as a guide only. Changes may be made during the development process and floorplans, dimensions, fixtures, fittings, finishes and specifications are subject to change without notice. Window placement, balcony configuration, wardrobe sizes and living areas may vary slightly within each plan type. EQUAL HOUSING OPPORTUNITY