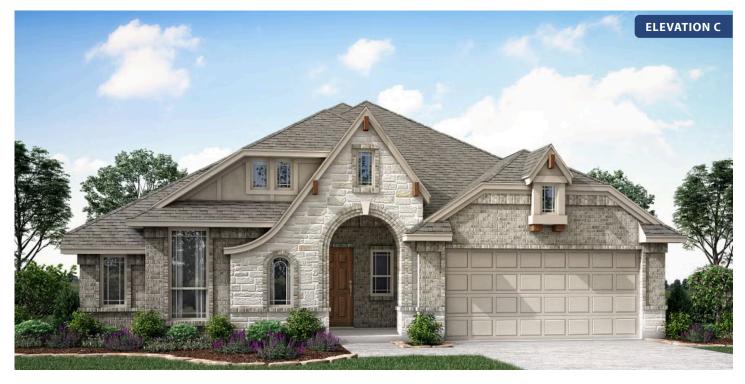

**CLASSIC SERIES** 

SOMERSET CLASSIC 80S 2006 PORTRUSH LANE, MANSFIELD, TX 76084 3 Car Garage Included номез from \$564,990

2,313 3 SQUARE FEET BEDROOMS **2.0** BATHROOMS **3** CAR GARAGE

Document generated Jul 3, 2025. Prices, plans, square footage, features and materials are subject to change at any time without notice and vary among communities. Listed prices are for informational purposes only, are not binding, and do not create any contractual obligation(s). The price of any home is dependent on numerous factors, all of which are unique to a specific home, and is not guaranteed until specified in a binding contract. Pricing of elevations and additional optional beds/baths vary per plan. Some plans require a premium homesite. Please ask the Community Manager for details. Renderings of homes are artist concepts and may not reflect exact colors and materials.

## SOMERSET CLASSIC 80S 2006 PORTRUSH LANE, MANSFIELD, TX 76084

BLOOMFIELD HOMES

This brochure is for general informational purposes and is to be used as a guide only. Changes may be made during the development process and floorplans, dimensions, fixtures, fittings, finishes and specifications are subject to change without notice. Window placement, balcony configuration, wardrobe sizes and living areas may vary slightly within each plan type. EQUAL HOUSING OPPORTUNITY