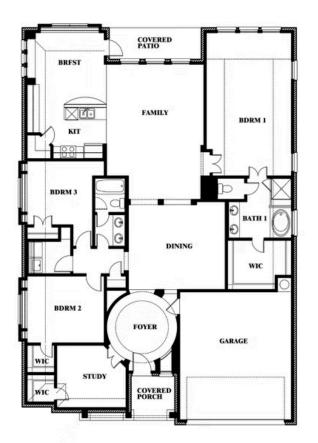

**CLASSIC SERIES** 

SOMERSET CLASSIC 80S 2006 PORTRUSH LANE, MANSFIELD, TX 76084 3 Car Garage Included номез from \$564,990

2,313 3 SQUARE FEET BEDROOMS **2.0** BATHROOMS **3** CAR GARAGE

Document generated Jul 3, 2025. Prices, plans, square footage, features and materials are subject to change at any time without notice and vary among communities. Listed prices are for informational purposes only, are not binding, and do not create any contractual obligation(s). The price of any home is dependent on numerous factors, all of which are unique to a specific home, and is not guaranteed until specified in a binding contract. Pricing of elevations and additional optional beds/baths vary per plan. Some plans require a premium homesite. Please ask the Community Manager for details. Renderings of homes are artist concepts and may not reflect exact colors and materials.

## SOMERSET CLASSIC 80S 2006 PORTRUSH LANE, MANSFIELD, TX 76084

BLOOMFIELD HOMES

This brochure is for general informational purposes and is to be used as a guide only. Changes may be made during the development process and floorplans, dimensions, fixtures, fittings, finishes and specifications are subject to change without notice. Window placement, balcony configuration, wardrobe sizes and living areas may vary slightly within each plan type. EQUAL HOUSING OPPORTUNITY