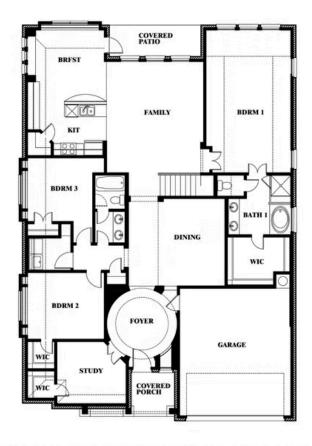

BEDROOMS

3.0 BATHROOMS

3

CAR GARAGE

### **SOMERSET CLASSIC 80S**

2006 PORTRUSH LANE, MANSFIELD, TX 76084