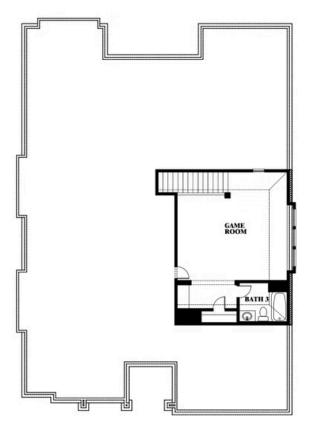

BEDROOMS

3.0 BATHROOMS

3

CAR GARAGE

### **SOMERSET CLASSIC 80S**

2006 PORTRUSH LANE, MANSFIELD, TX 76084