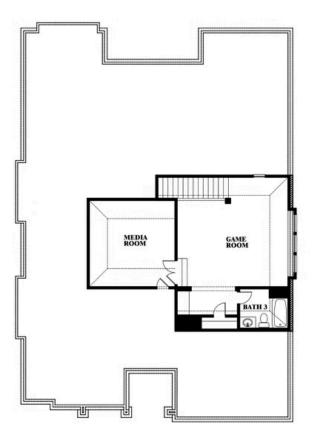

## Carolina II

### **SOMERSET CLASSIC 80S**

2006 PORTRUSH LANE, MANSFIELD, TX 76084

Carolina II

This brochure is for general informational purposes and is to be used as a guide only. Changes may be made during the development process and floorplans, dimensions, fixtures, fittings, finishes and specifications are subject to change without notice. Window placement, balcony configuration, wardrobe sizes and living areas may vary slightly within each plan type. EQUAL HOUSING OPPORTUNITY