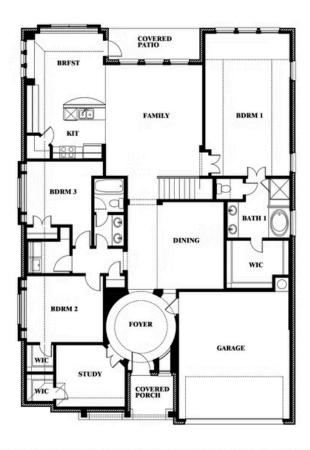

## **Carolina III**

**CLASSIC SERIES** 

**SOMERSET CLASSIC 80S** 

2006 PORTRUSH LANE, MANSFIELD, TX 76084

3 Car Garage Included

**HOMES FROM** 

\$622,990

3,067 SOUARE FEET

# BEDROOMS 3.0 BATHROOMS

3

CAR GARAGE















## Carolina III

## **SOMERSET CLASSIC 80S**

2006 PORTRUSH LANE, MANSFIELD, TX 76084



## Carolina III





This brochure is for general informational purposes and is to be used as a guide only. Changes may be made during the development process and floorplans, dimensions, fixtures, fittings, finishes and specifications are subject to change without notice. Window placement, balcony configuration, wardrobe sizes and living areas may vary slightly within each plan type. EQUAL HOUSING OPPORTUNITY