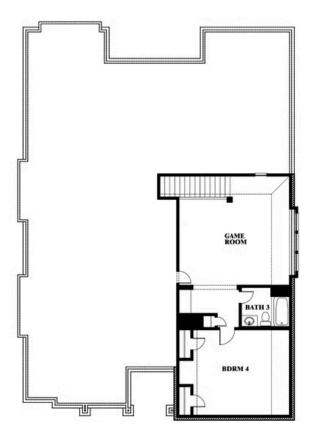

## **Carolina III**

**CLASSIC SERIES** 

**SOMERSET CLASSIC 80S** 

2006 PORTRUSH LANE, MANSFIELD, TX 76084

3 Car Garage Included

**HOMES FROM** 

\$622,990

3,067 SOUARE FEET

# BEDROOMS 3.0 BATHROOMS

3

CAR GARAGE















## Carolina III

## **SOMERSET CLASSIC 80S**

2006 PORTRUSH LANE, MANSFIELD, TX 76084



## Carolina III





This brochure is for general informational purposes and is to be used as a guide only. Changes may be made during the development process and floorplans, dimensions, fixtures, fittings, finishes and specifications are subject to change without notice. Window placement, balcony configuration, wardrobe sizes and living areas may vary slightly within each plan type. EQUAL HOUSING OPPORTUNITY