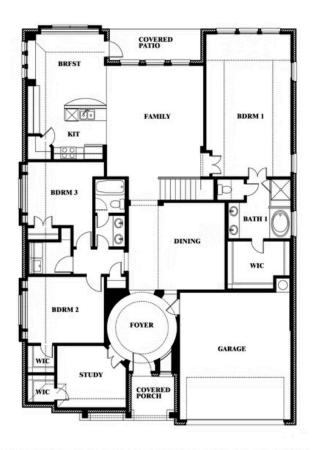

## **Carolina IV**

CLASSIC SERIES

**SOMERSET CLASSIC 80S** 

2006 PORTRUSH LANE, MANSFIELD, TX 76084

3 Car Garage Included

**HOMES FROM** 

\$636,990

**3,280** SOUARE FEET

BEDROOMS

3.0 BATHROOMS

3

CAR GARAGE