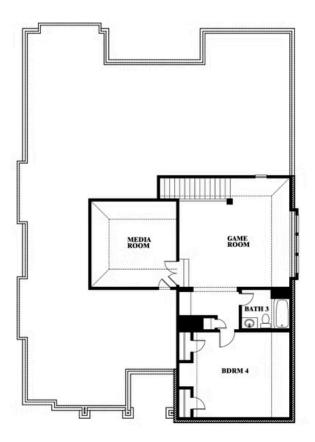

## **Carolina IV**

CLASSIC SERIES

**SOMERSET CLASSIC 80S** 

2006 PORTRUSH LANE, MANSFIELD, TX 76084

3 Car Garage Included

**HOMES FROM** 

\$636,990

**3,280** SOUARE FEET

BEDROOMS

3.0 BATHROOMS

3

CAR GARAGE