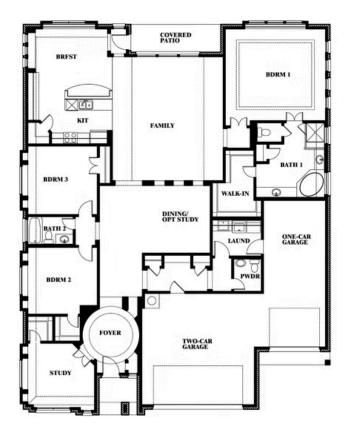

## **Primrose FE**

**CLASSIC SERIES** 

**SOMERSET CLASSIC 80S** 

2006 PORTRUSH LANE, MANSFIELD, TX 76084

3 Car Garage Included

**HOMES FROM** 

\$629,990

2,775 SOUARE FEET

BEDROOMS

2.5
BATHROOMS

3

CAR GARAGE