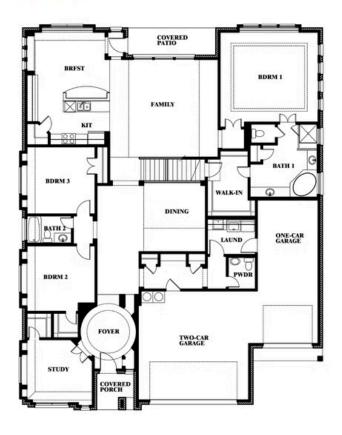

## **Primrose FE II**

**CLASSIC SERIES** 

**SOMERSET CLASSIC 80S** 

2006 PORTRUSH LANE, MANSFIELD, TX 76084

3 Car Garage Included

**HOMES FROM** 

\$674,990

3,336 SOUARE FEET

BEDROOMS

3.5
BATHROOMS

3

CAR GARAGE