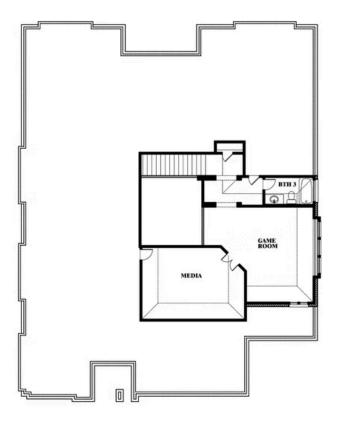

## **Primrose FE III**

**CLASSIC SERIES** 

**SOMERSET CLASSIC 80S** 

2006 PORTRUSH LANE, MANSFIELD, TX 76084

3 Car Garage Included

**HOMES FROM** 

\$681,990

**3,525** SOUARE FEET