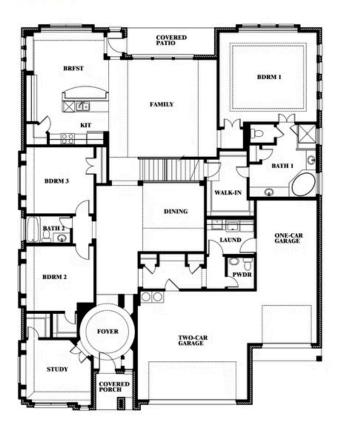

## **Primrose FE III**

**CLASSIC SERIES** 

**SOMERSET CLASSIC 80S** 

2006 PORTRUSH LANE, MANSFIELD, TX 76084

3 Car Garage Included

**HOMES FROM** 

\$681,990

**3,525** SOUARE FEET

BEDROOMS

3.5
BATHROOMS

3

CAR GARAGE