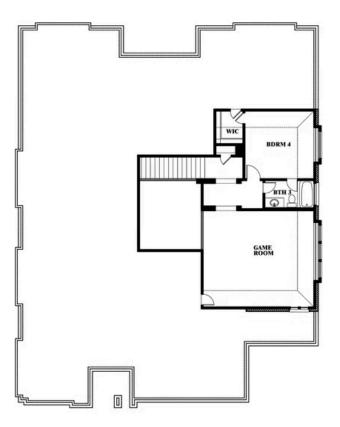

## **Primrose FE IV**

**CLASSIC SERIES** 

**SOMERSET CLASSIC 80S** 

2006 PORTRUSH LANE, MANSFIELD, TX 76084

3 Car Garage Included

**HOMES FROM** 

\$689,990

3,543 SOUARE FEET

# BEDROOMS 3.5
BATHROOMS

3

CAR GARAGE