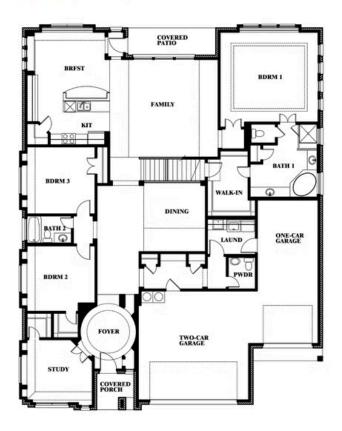

## **Primrose FE IV**

**CLASSIC SERIES** 

**SOMERSET CLASSIC 80S** 

2006 PORTRUSH LANE, MANSFIELD, TX 76084

3 Car Garage Included

**HOMES FROM** 

\$689,990

3,543 SOUARE FEET

# BEDROOMS 3.5
BATHROOMS

3

CAR GARAGE









## **Primrose FE IV**

## **SOMERSET CLASSIC 80S**

2006 PORTRUSH LANE, MANSFIELD, TX 76084



## Primrose FE IV





This brochure is for general informational purposes and is to be used as a guide only. Changes may be made during the development process and floorplans, dimensions, fixtures, fittings, finishes and specifications are subject to change without notice. Window placement, balcony configuration, wardrobe sizes and living areas may vary slightly within each plan type. EQUAL HOUSING OPPORTUNITY