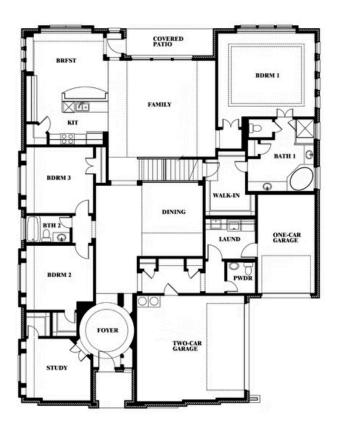

## **Primrose II**

**CLASSIC SERIES** 

**SOMERSET CLASSIC 80S** 

2006 PORTRUSH LANE, MANSFIELD, TX 76084

3 Car Garage Included

**HOMES FROM** 

\$674,990

**3,299** SOUARE FEET

BEDROOMS

3.5
BATHROOMS

3

CAR GARAGE

## **Primrose II**

## **SOMERSET CLASSIC 80S**

2006 PORTRUSH LANE, MANSFIELD, TX 76084