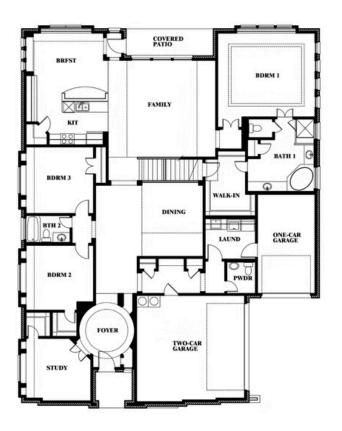

## **Primrose III**

**CLASSIC SERIES** 

**SOMERSET CLASSIC 80S** 

2006 PORTRUSH LANE, MANSFIELD, TX 76084

3 Car Garage Included

**HOMES FROM** 

\$681,990

3,483 SOUARE FEET

BEDROOMS

3.5
BATHROOMS

3

CAR GARAGE

## **Primrose III**