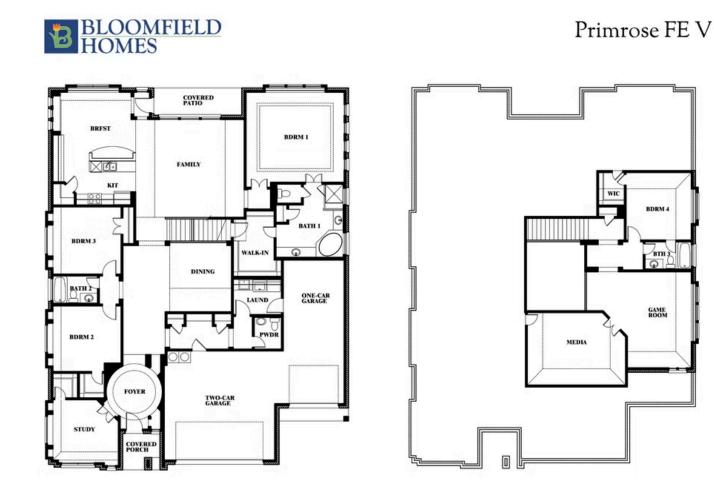

## **Primrose V**

**CLASSIC SERIES** 

SOMERSET CLASSIC 80S 2006 PORTRUSH LANE, MANSFIELD, TX 76084 3 Car Garage Included HOMES FROM \$697,990

**3,733 4** SQUARE FEET BEDROOMS **3.5** BATHROOMS

**3** CAR GARAGE

## BLOOMFIELD HOMES

**Primrose V** 