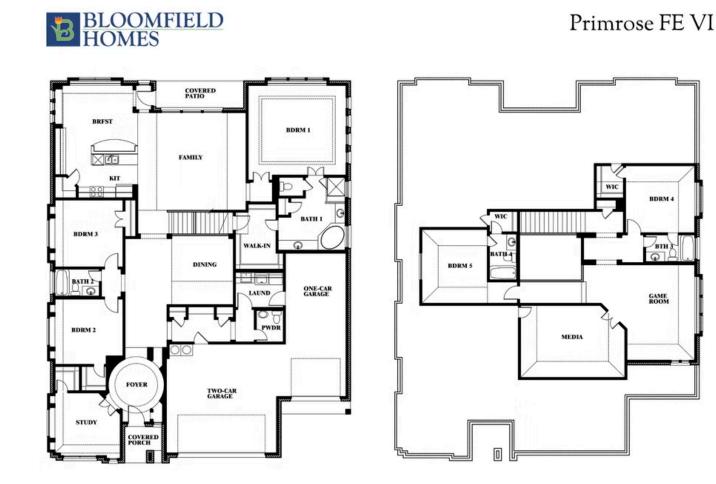

## **Primrose VI**

**CLASSIC SERIES** 

SOMERSET CLASSIC 80S 2006 PORTRUSH LANE, MANSFIELD, TX 76084 3 Car Garage Included HOMES FROM \$733,990

4,065 5 SQUARE FEET BEDROOMS **4.5** BATHROOMS

**3** CAR GARAGE

## **Primrose VI**

## SOMERSET CLASSIC 80S 2006 PORTRUSH LANE, MANSFIELD, TX 76084

This brochure is for general informational purposes and is to be used as a guide only. Changes may be made during the development process and floorplans, dimensions, fixtures, fittings, finishes and specifications are subject to change without notice. Window placement, balcony configuration, wardrobe sizes and living areas may vary slightly within each plan type. EQUAL HOUSING OPPORTUNITY