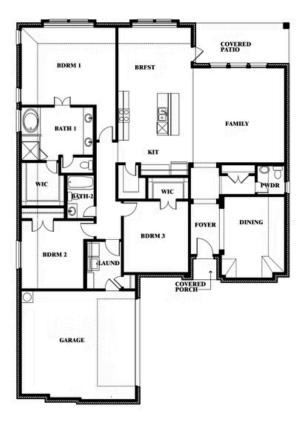

## **Rockcress**

**CLASSIC SERIES** 

**SOMERSET CLASSIC 80S** 

2006 PORTRUSH LANE, MANSFIELD, TX 76084

**HOMES FROM** 

\$562,990

2,250 SOUARE FEET

BEDROOMS

2.5 **BATHROOMS**  2