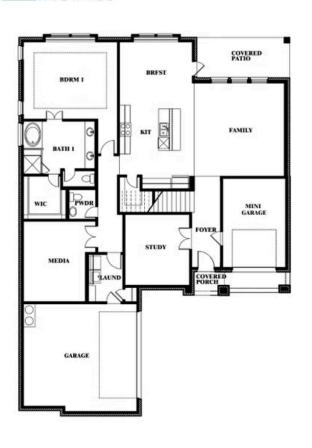

#### SOMERSET CLASSIC 80S 2006 PORTRUSH LANE, MANSFIELD, TX 76084

Spring Cress II Opt. Mini Garage at Dining

This brochure is for general informational purposes and is to be used as a guide only. Changes may be made during the development process and floorplans, dimensions, fixtures, fittings, finishes and specifications are subject to change without notice. Window placement, balcony configuration, wardrobe sizes and living areas may vary slightly within each plan type. EQUAL HOUSING OPPORTUNITY