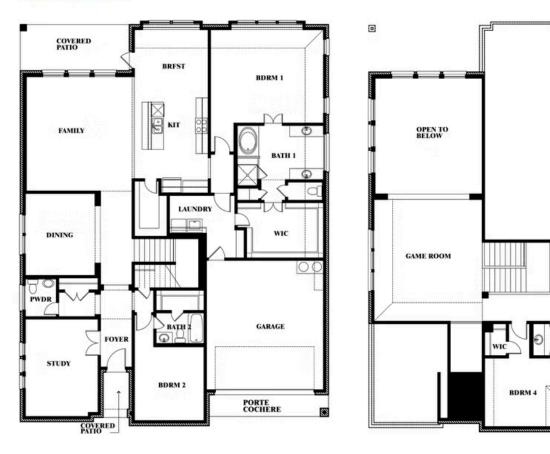

#### **COMMUNITY SALES MANAGER**

Renee Quigley

CELL: (682) 401-7309 SALES OFFICE: (817) 856-2331

# **Bellflower**

CLASSIC SERIES

**SOMERSET** 

2006 PORTRUSH LANE, MANSFIELD, TX 76084

**HOMES FROM** 

### \$None

**3,527** SOUARE FEET

**4**BEDROOMS

3.5
BATHROOMS

2

















#### **COMMUNITY SALES MANAGER**

Renee Quigley

CELL: (682) 401-7309 SALES OFFICE: (817) 856-2331

#### **SOMERSET**

2006 PORTRUSH LANE, MANSFIELD, TX 76084

## **Bellflower**

**BELLFLOWER FLOOR PLAN** 



### Bellflower



This brochure is for general informational purposes and is to be used as a guide only. Changes may be made during the development process and floorplans, dimensions, fixtures, fittings, finishes and specifications are subject to change without notice. Window placement, balcony configuration, wardrobe sizes and living areas may vary slightly within each plan type. EQUAL HOUSING OPPORTUNITY