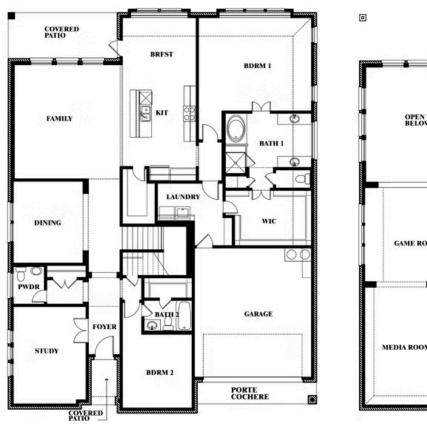

# **Bellflower II**

CLASSIC SERIES

**SOMERSET** 

2006 PORTRUSH LANE, MANSFIELD, TX 76084

**HOMES FROM** 

# \$None

**3,774** SOUARE FEET

# BEDROOMS 3.5
BATHROOMS

2

CAR GARAGE

**Bellflower II** 

### Bellflower II

This brochure is for general informational purposes and is to be used as a guide only. Changes may be made during the development process and floorplans, dimensions, fixtures, fittings, finishes and specifications are subject to change without notice. Window placement, balcony configuration, wardrobe sizes and living areas may vary slightly within each plan type. EQUAL HOUSING OPPORTUNITY