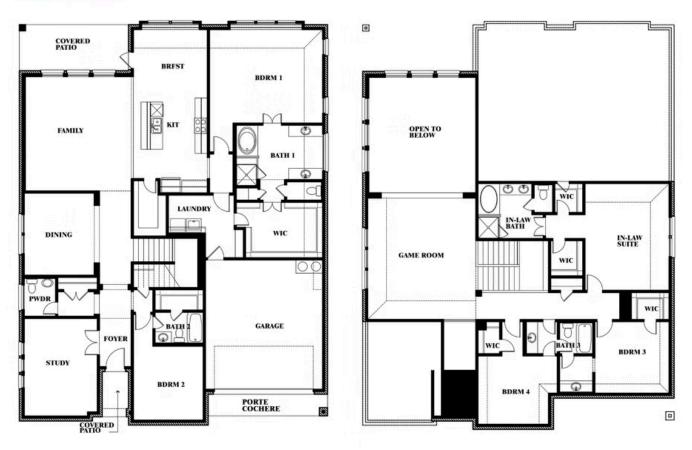

## **Bellflower III**

**BELLFLOWER III FLOOR PLAN** 

### \$None

**3,979** SOUARE FEET

**5**BEDROOMS

4.5
BATHROOMS

2

CAR GARAGE